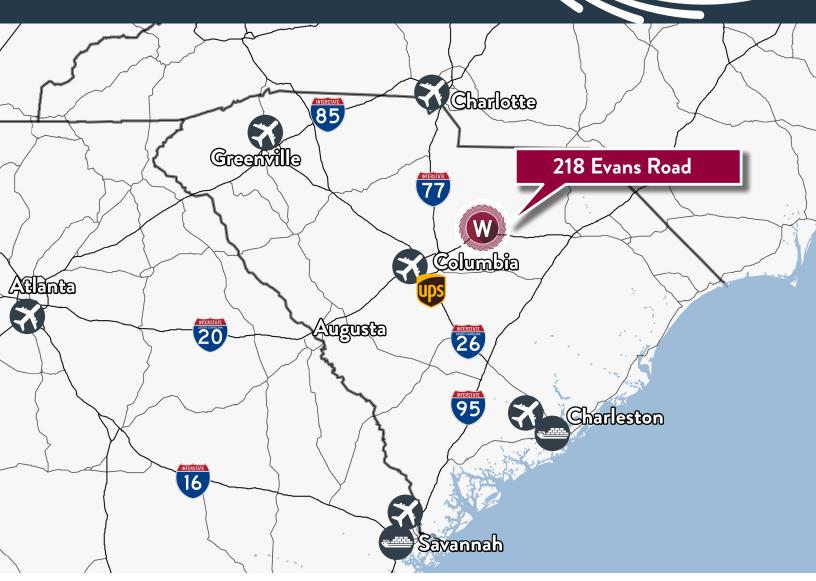

#### **THE AREA**

Lugoff, South Carolina offers a strategic locale for industrial users seeking growth and efficiency. Situated along Interstate 20, a major transportation artery connecting Atlanta and Columbia, Lugoff enjoys easy access to key markets across the southeastern United States.

#### DISTANCE

| Interstate 20                              | ±1.5 miles  |
|--------------------------------------------|-------------|
| City of Camden                             | ±6.3 miles  |
| Interstate 77                              | ±17.7 miles |
| Columbia Metropolitan<br>Airport           | ±38.1 miles |
| Charlotte Douglas<br>International Airport | ±88.6 miles |
| Port of Charleston                         | ±121 miles  |