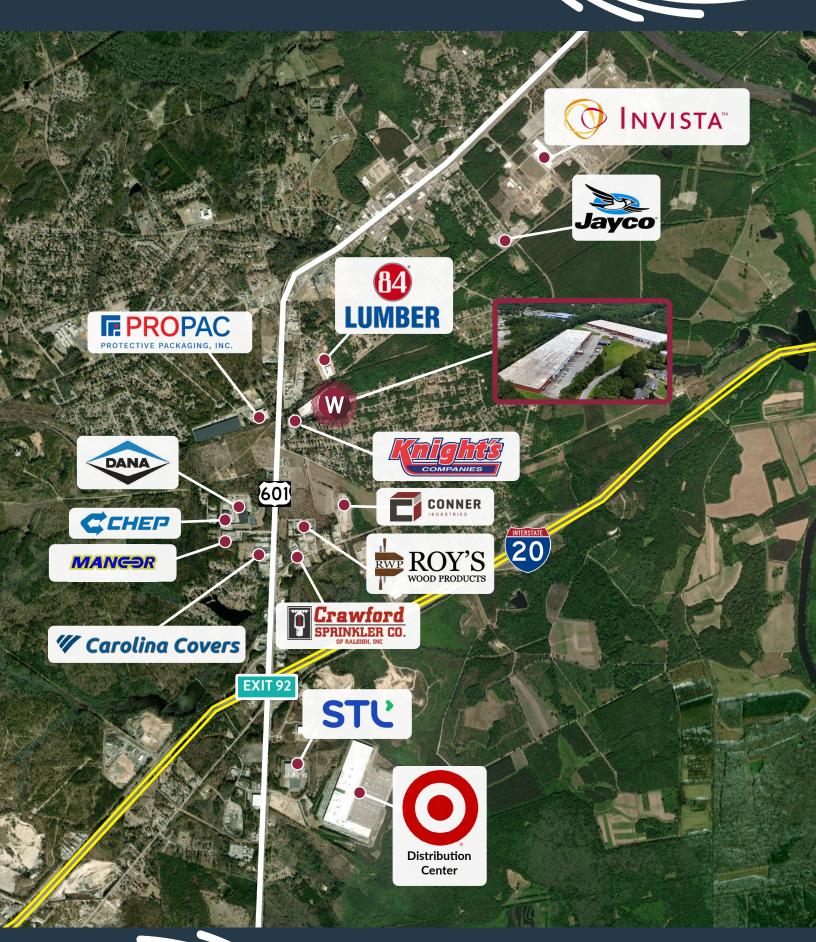

, a major transportation artery connecting Atlanta and Columbia, Lugoff enjoys easy access to key markets across the southeastern United States.

#### DISTANCE

| Interstate 20                              | ±1.5 miles  |
|--------------------------------------------|-------------|
| City of Camden                             | ±6.3 miles  |
| Interstate 77                              | ±17.7 miles |
| Columbia Metropolitan<br>Airport           | ±38.1 miles |
| Charlotte Douglas<br>International Airport | ±88.6 miles |
| Port of Charleston                         | ±121 miles  |

#### **PROPERTY FEATURES**





**CLEAR HEIGHT** 20' throughout



**SPRINKLERS** 100% dry system



LIGHTING T-8 fluorescent



DOCKS 8 dock-high doors 4 rail doors

### FOR LEASE | 218 EVANS ROAD, LUGOFF, SC



FOR LEASE | 218 EVANS ROAD, LUGOFF, SC

### FOR LEASE | 218 EVANS ROAD, LUGOFF, SC



### **POTENTIAL RAIL ACCESS**



FOR LEASE | 218 EVANS ROAD, LUGOFF, SC





# Colliers

CHUCK SALLEY, SIOR Managing Director +1 803 401 4266 chuck.salley@colliers.com

#### THOMAS BEARD, SIOR Vice President

+1 803 401 4247 thomas.beard@colliers.com JOHN PEEBLES, SIOR Senior Brokerage Associate +1 803 401 4226 john.peebles@colliers.com

This document has been prepared by Colliers International for advertising and general information only. Colliers International makes no guarantees, representations or warranties of any kind, expressed or implied, regarding the information including, but not limited to, warranties of content, accuracy and reliability. Any interested party should undertake their own inqui