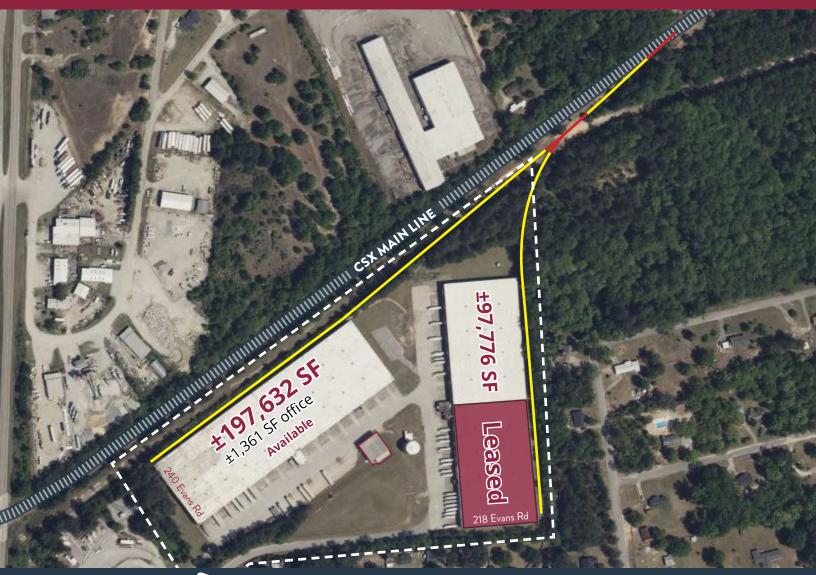

#### **PROPERTY HIGHLIGHTS**

- Building area: ±197,632 SF total ±97,776 SF available for lease
- Site: ±24.23 Acres
- Clear height: 20'
- Dimensions: 243' x 805'
- Security: Fully fenced site
- Lighting: T8 Fluorescent
- Loading docks: 8 dock-high doors 4 rail doors
- Water: City of Lugoff
- Roof: Warehouse: TPO Membrane
  Office: Built up ballast roof
- Fire Protection: Dry system

### **POTENTIAL RAIL ACCESS**

FOR LEASE | 218 EVANS ROAD, LUGOFF, SC