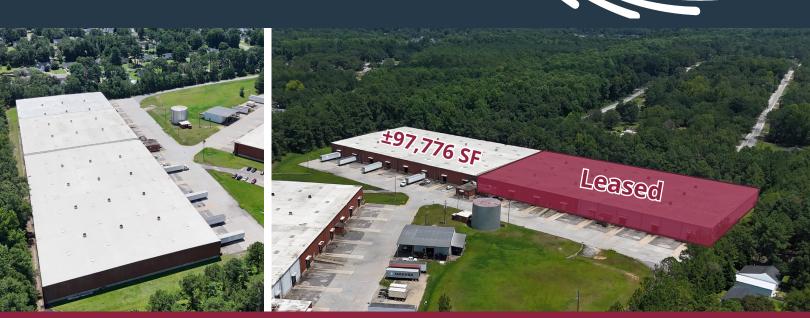

# 218 EVANS RD. LUGOFF, SC **±97,776 SF** FOR LEASE INDUSTRIAL BUILDING

#### **PROPERTY HIGHLIGHTS**

- Building area: ±197,632 SF total ±97,776 SF available for lease
- Site: ±24.23 Acres
- Clear height: 20'
- Dimensions: 243' x 805'
- Security: Fully fenced site
- Lighting: T8 Fluorescent
- Loading docks: 8 dock-high doors 4 rail doors
- Water: City of Lugoff
- Roof: Warehouse: TPO Membrane
  Office: Built up ballast roof
- Fire Protection: Dry system