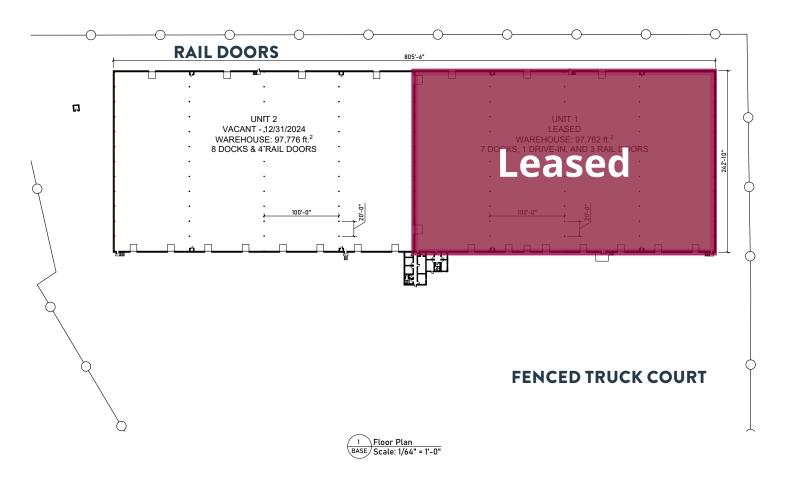

#### **PROPERTY HIGHLIGHTS**

- Building area: ±197,632 SF total ±97,776 SF available for lease
- Site: ±24.23 Acres
- Clear height: 20'
- Dimensions: 243' x 805'
- Security: Fully fenced site
- Lighting: T8 Fluorescent
- Loading docks: 8 dock-high doors 4 rail doors
- Water: City of Lugoff
- Roof: Warehouse: TPO Membrane
  Office: Built up ballast roof
- Fire Protection: Dry system

#### **PROPERTY FEATURES**

**CLEAR HEIGHT** 20' throughout

**SPRINKLERS** 100% dry system

LIGHTING T-8 fluorescent

DOCKS 8 dock-high doors 4 rail doors

### FOR LEASE | 218 EVANS ROAD, LUGOFF, SC