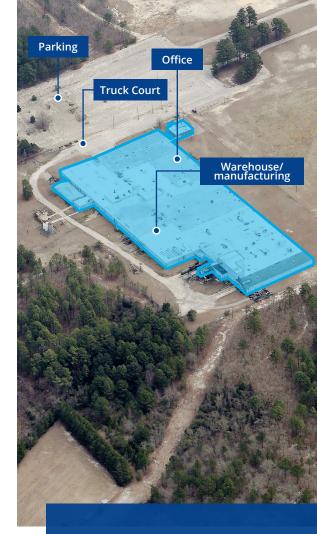

# ±190,495-square-foot, subdividable industrial building for sale or lease

2400 Main Street consists of an approximately 190,495-square-foot manufacturing facility on ±78.23 acres in Elgin, SC. The available space is subdividable including several private offices and open space for cubicles. The building is fenced and has a secured expandable truck court and the site has potential for building expansion or additional lay-down yard storage. Additionally, the property is situated just ±3.5 miles from I-20, ±13.5 miles from I-77 and ±27 miles from I-26.

# Property specifications

| Address:        | 2400 Main Street            |             |
|-----------------|-----------------------------|-------------|
| Location:       | Elgin, SC                   |             |
| Site:           | ±78.23 acres                |             |
| Parking lot:    | ±2.5-acre gravel lot        |             |
| Available area: | Warehouse/<br>manufacturing | ±188,508 SF |
|                 | Detached building           | ±1,987 SF   |
|                 | Total                       | ±190,495 SF |
| Year built:     | 1958 (renovated in 1988)    |             |
| Loading:        | Dock-high                   | 6 doors     |
|                 | Drive-in                    | 2 doors     |
|                 | Expandable truck court      |             |
| Clear height:   | 14'                         |             |
| Sprinklers:     | Wet                         |             |