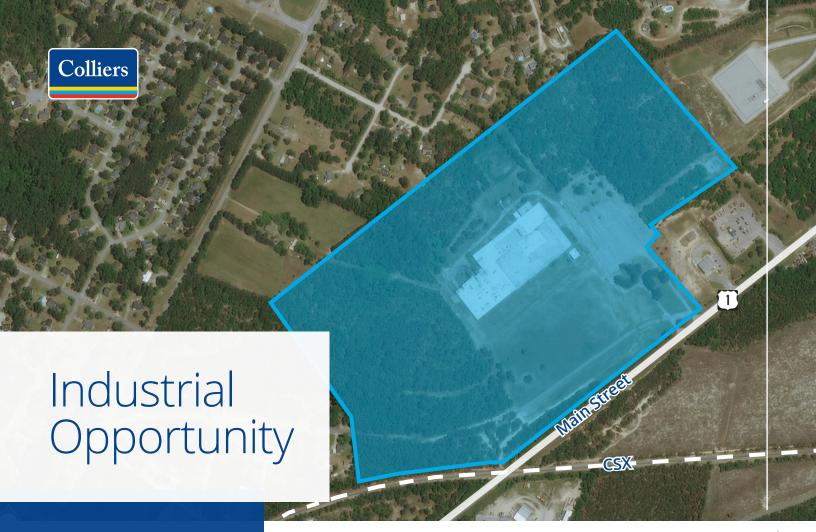

# 2400 Main Street Elgin, SC 29045

# ±190,495-square-foot, subdividable industrial building for sale or lease

2400 Main Street consists of an approximately 190,495-square-foot manufacturing facility on ±78.23 acres in Elgin, SC. The available space is subdividable including several private offices and open space for cubicles. The building is fenced and has a secured expandable truck court and the site has potential for building expansion or additional lay-down yard storage. Additionally, the property is situated just ±3.5 miles from I-20, ±13.5 miles from I-77 and ±27 miles from I-26.

# Property specifications

| Address:        | 2400 Main Street            |             |
|-----------------|-----------------------------|-------------|
| Location:       | Elgin, SC                   |             |
| Site:           | ±78.23 acres                |             |
| Parking lot:    | ±2.5-acre gravel lot        |             |
| Available area: | Warehouse/<br>manufacturing | ±188,508 SF |
|                 | Detached building           | ±1,987 SF   |
|                 | Total                       | ±190,495 SF |
| Year built:     | 1958 (renovated in 1988)    |             |
| Loading:        | Dock-high                   | 6 doors     |
|                 | Drive-in                    | 2 doors     |
|                 | Expandable truck court      |             |
| Clear height:   | 14'                         |             |
| Sprinklers:     | Wet                         |             |