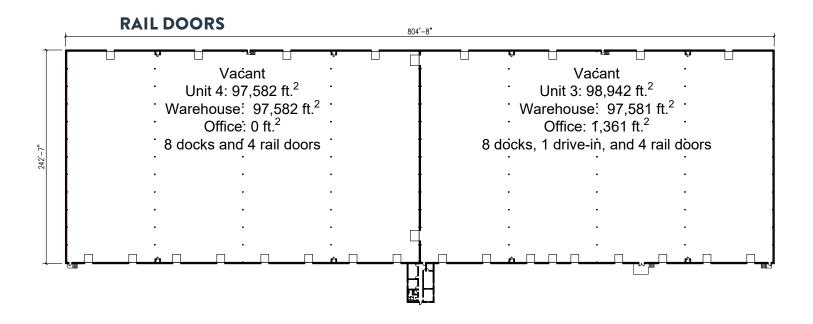

### **PROPERTY HIGHLIGHTS**

• Building area:

±97,582 -±196,524 SF total

±1,361 SF office

• Site: ±24.23 Acres

Clear height: 20'

• Dimensions: 243' x 805'

· Security: Fully fenced site

• Lighting: T8 Fluorescent

Loading docks:

16 dock-high doors

8 rail doors

1 drive-in door

Water: City of Lugoff

Roof: TPO membrane

Fire Protection: Dry system

### **PROPERTY FEATURES**

Savannah

**LOT SIZE** ±24.23 acres

CLEAR HEIGHT 20' throughout

**SPRINKLERS** 100% dry system

T-8 fluorescent

DOCKS
16 dock-high doors
8 rail doors
1 drive-in door

**SPACES** ±1,361 SF office