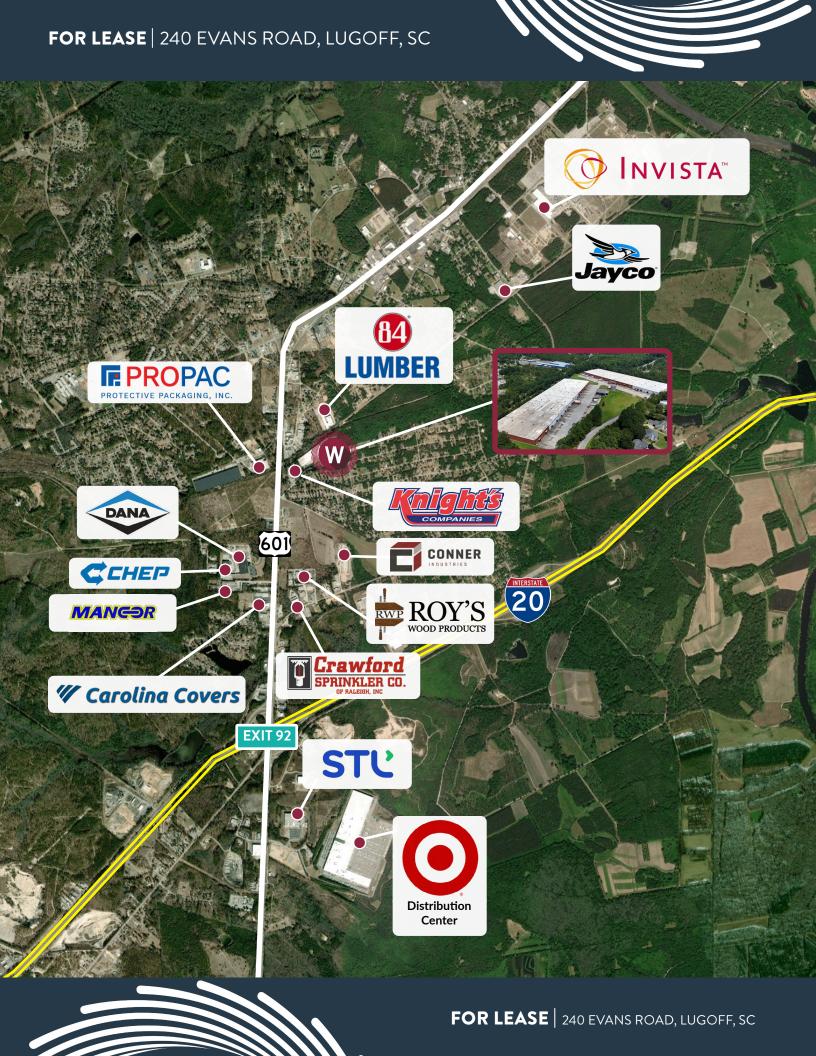

### THE AREA

Lugoff, South Carolina offers a strategic locale for industrial users seeking growth and efficiency. Situated along Interstate 20, a major transportation artery connecting Atlanta and Columbia, Lugoff enjoys easy access to key markets across the southeastern United States.

### DISTANCE

| Interstate 20                              | ±1.5 miles  |
|--------------------------------------------|-------------|
| City of Camden                             | ±6.3 miles  |
| Interstate 77                              | ±17.7 miles |
| Columbia Metropolitan<br>Airport           | ±38.1 miles |
| Charlotte Douglas<br>International Airport | ±88.6 miles |
| Port of Charleston                         | ±121 miles  |