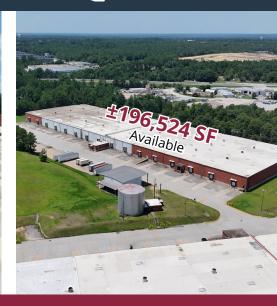

### **PROPERTY HIGHLIGHTS**

• Building area:

±97,582 -±196,524 SF total

±1,361 SF office

• Site: ±24.23 Acres

Clear height: 20'

• Dimensions: 243' x 805'

· Security: Fully fenced site