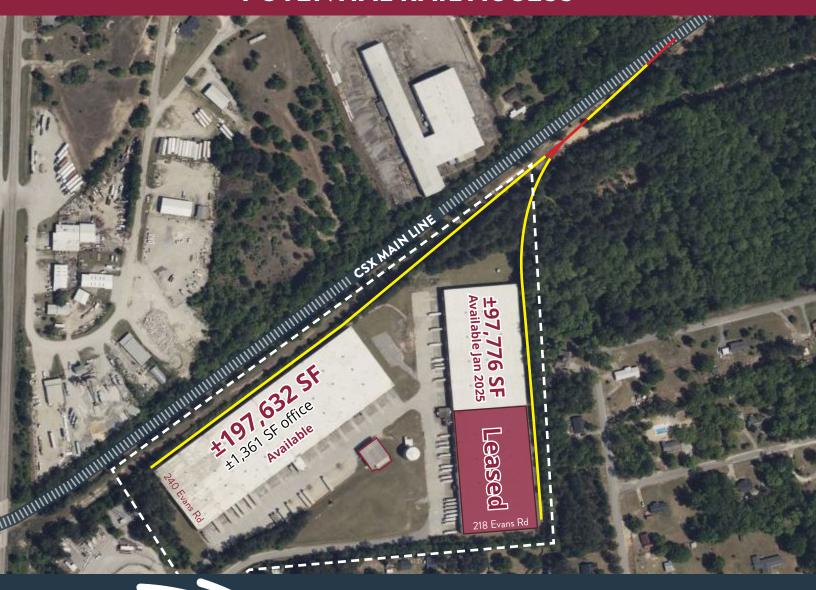

# **POTENTIAL RAIL ACCESS**

### **PROPERTY HIGHLIGHTS**

• Building area:

±97,582 -±196,524 SF total

±1,361 SF office

• Site: ±24.23 Acres

Clear height: 20'

• Dimensions: 243' x 805'

· Security: Fully fenced site

• Lighting: T8 Fluorescent

Loading docks:

16 dock-high doors

8 rail doors

1 drive-in door

Water: City of Lugoff

Roof: TPO membrane

Fire Protection: Dry system