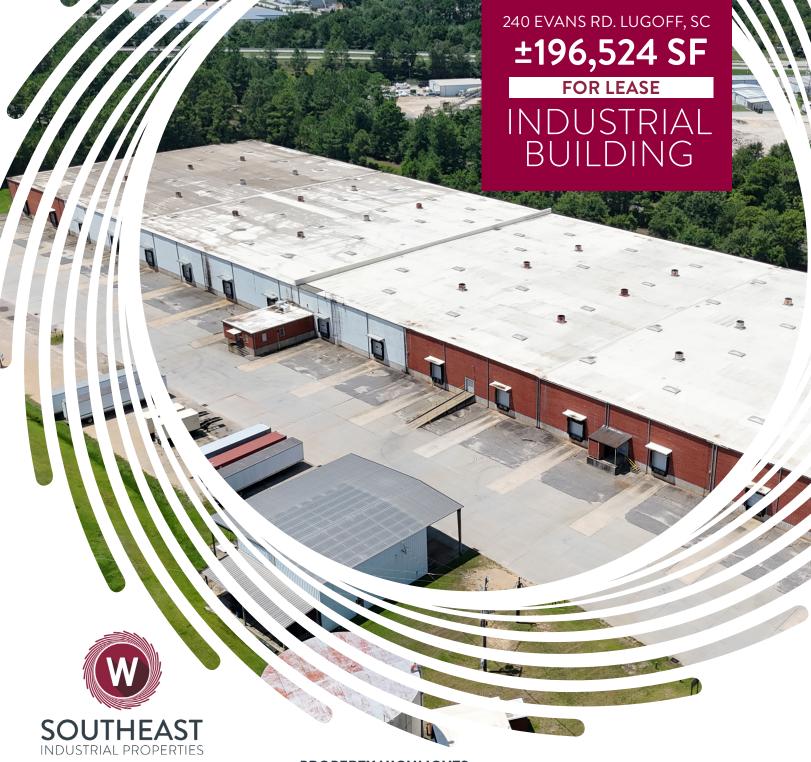

### **PROPERTY HIGHLIGHTS**

• Building area:

±97,582 -±196,524 SF total

±1,361 SF office

• Site: ±24.23 Acres

Clear height: 20'

• Dimensions: 243' x 805'

· Security: Fully fenced site

• Lighting: T8 Fluorescent

Loading docks:

16 dock-high doors

8 rail doors

1 drive-in door

Water: City of Lugoff

Roof: TPO membrane

Fire Protection: Dry system