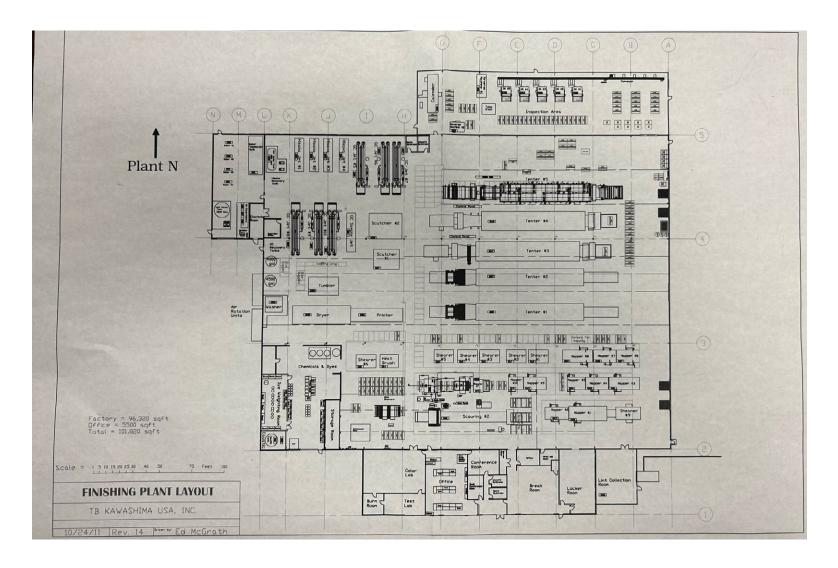

# FLOOR PLAN

# **GENERAL**

- **Building Size:** Approximately 101,820 square feet
- Number of Buildings: One single story industrial building
- Lot Size: Approximately 28.7 acres
- Condition of Property: Excellent
- Year Built/Renovated: 1988
- Office: Approximately 5,500 SF of main office, lab and breakroom space
- Ceiling Heights: 25' 34' clear height
- Column Spacing: 30' x 82'6"
- Lighting: Metal halide and fluorescent
- **Zoning:** I-1 Industrial
- Parking: Paved parking for approximately 95 vehicles
- Former Use: Textile dyeing and finishing
- Security: Fenced and gated grounds with a security guard house