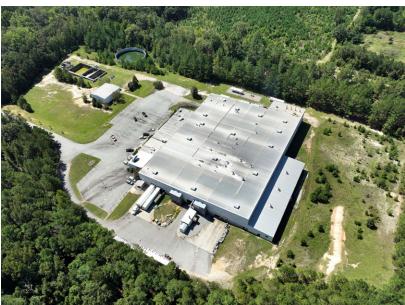

AVAILABLE FOR SALE AND LEASE INDUSTRIAL BUILDING

101,820 SF 28.7 Acres

# **GENERAL**

- **Building Size:** Approximately 101,820 square feet
- Number of Buildings: One single story industrial building
- Lot Size: Approximately 28.7 acres
- Condition of Property: Excellent
- Year Built/Renovated: 1988
- Office: Approximately 5,500 SF of main office, lab and breakroom space
- Ceiling Heights: 25' 34' clear height
- Column Spacing: 30' x 82'6"
- Lighting: Metal halide and fluorescent
- **Zoning:** I-1 Industrial
- Parking: Paved parking for approximately 95 vehicles
- Former Use: Textile dyeing and finishing
- Security: Fenced and gated grounds with a security guard house

# PHOTOS - EXTERIOR