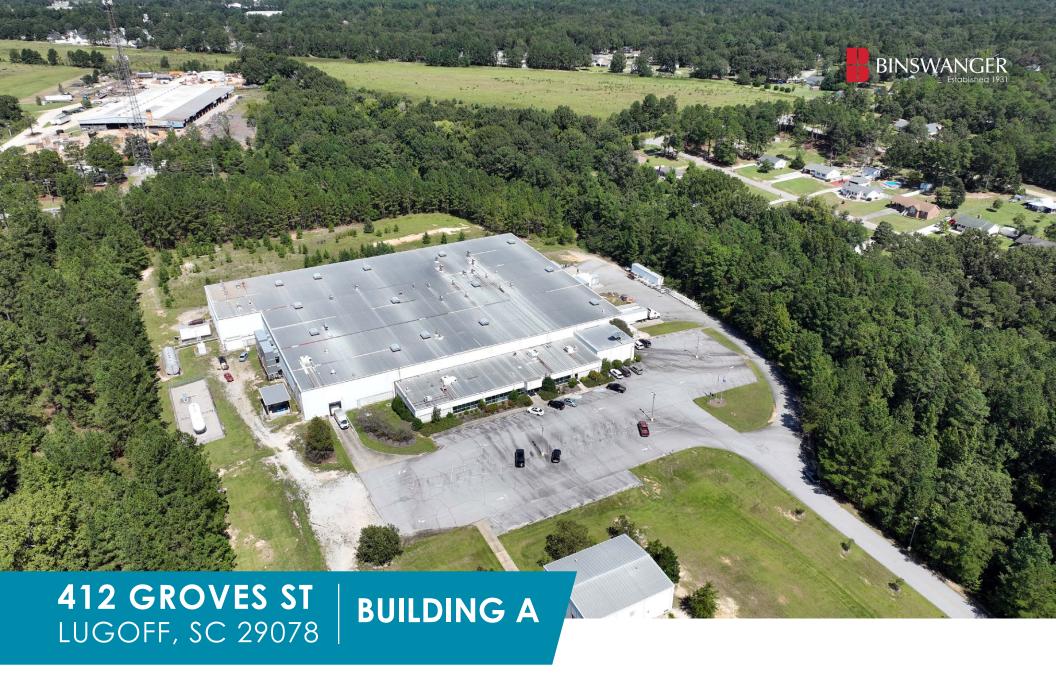

AVAILABLE FOR SALE AND LEASE INDUSTRIAL BUILDING

101,820 SF 28.7 Acres

# **GENERAL**

- **Building Size:** Approximately 101,820 square feet
- Number of Buildings: One single story industrial building
- Lot Size: Approximately 28.7 acres
- Condition of Property: Excellent
- Year Built/Renovated: 1988
- Office: Approximately 5,500 SF of main office, lab and breakroom space
- Ceiling Heights: 25' 34' clear height
- Column Spacing: 30' x 82'6"
- Lighting: Metal halide and fluorescent
- **Zoning:** I-1 Industrial
- Parking: Paved parking for approximately 95 vehicles
- Former Use: Textile dyeing and finishing
- Security: Fenced and gated grounds with a security guard house