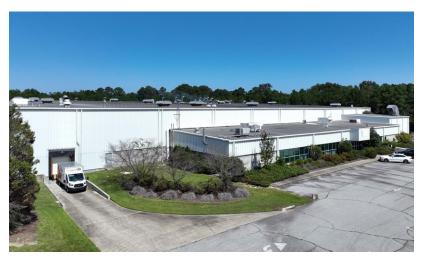

ted and cooled via 4 air rotation units and ceiling fans
- Boiler: Four Cleaver Brooks, natural gas, 1997 model, 250 HP
- Compressors: One 120 HP 2016 Atlas Copco compressor

## TRANSPORTATION:

- Located 2 miles north of I-20 via HWY 601 (exit 92) and 19 miles east of I-77
- Located 38 miles northeast of the Columbia Metropolitan Airport
- Located 114 miles north of the North Charleston Port
- Located 93 miles south of the Charlotte Douglas International Airport

# MISCELLANEOUS:

- 2,100 sf wastewater treatment building
- 90,000 SF graded expansion pad

#### RESTROOMS:

- Office: Men = 1 toilet, 1 sink, 1 urinal / Women = 1 toilet, 1 sink
- Plant: Men = 4 toilets, 3 sinks, 4 urinals, 1 shower, 118 lockers / Women = 4 toilets, 3 sinks, 1 shower, 54 lockers











# PHOTOS - EXTERIOR













# FLOOR PLAN