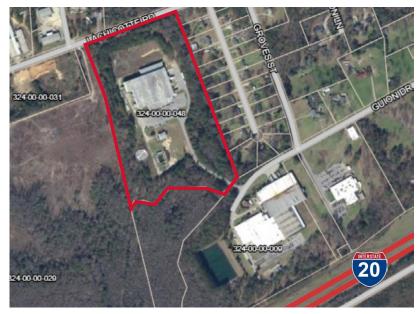

AVAILABLE FOR SALE AND LEASE INDUSTRIAL BUILDING

101,820 SF 28.7 Acres

# **GENERAL**

- **Building Size:** Approximately 101,820 square feet
- Number of Buildings: One single story industrial building
- Lot Size: Approximately 28.7 acres
- Condition of Property: Excellent
- Year Built/Renovated: 1988
- Office: Approximately 5,500 SF of main office, lab and breakroom space
- Ceiling Heights: 25' 34' clear height
- Column Spacing: 30' x 82'6"
- Lighting: Metal halide and fluorescent
- **Zoning:** I-1 Industrial
- Parking: Paved parking for approximately 95 vehicles
- Former Use: Textile dyeing and finishing
- Security: Fenced and gated grounds with a security guard house