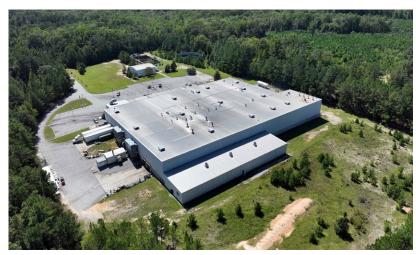

d and cooled via 4 air rotation units and ceiling fans
- Boiler: Four Cleaver Brooks, natural gas, 1997 model, 250 HP
- Compressors: One 120 HP 2016 Atlas Copco compressor

## TRANSPORTATION:

- Located 2 miles north of I-20 via HWY 601 (exit 92) and 19 miles east of I-77
- Located 38 miles northeast of the Columbia Metropolitan Airport
- Located 114 miles north of the North Charleston Port
- Located 93 miles south of the Charlotte Douglas International Airport

# MISCELLANEOUS:

- 2,100 sf wastewater treatment building
- 90,000 SF graded expansion pad

#### RESTROOMS:

- Office: Men = 1 toilet, 1 sink, 1 urinal / Women = 1 toilet, 1 sink
- Plant: Men = 4 toilets, 3 sinks, 4 urinals, 1 shower, 118 lockers / Women = 4 toilets, 3 sinks, 1 shower, 54 lockers











# PHOTOS - EXTERIOR













# FLOOR PLAN