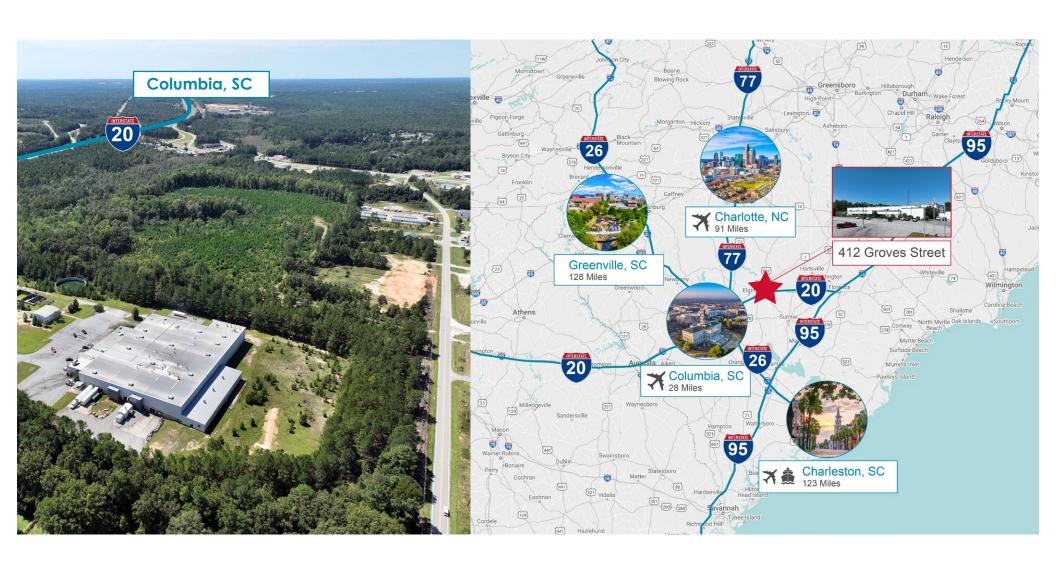

## TRANSPORTATION:

- Located 2 miles north of I-20 via HWY 601 (exit 92) and 19 miles east of I-77
- Located 38 miles northeast of the Columbia Metropolitan Airport
- Located 114 miles north of the North Charleston Port
- Located 93 miles south of the Charlotte Douglas International Airport